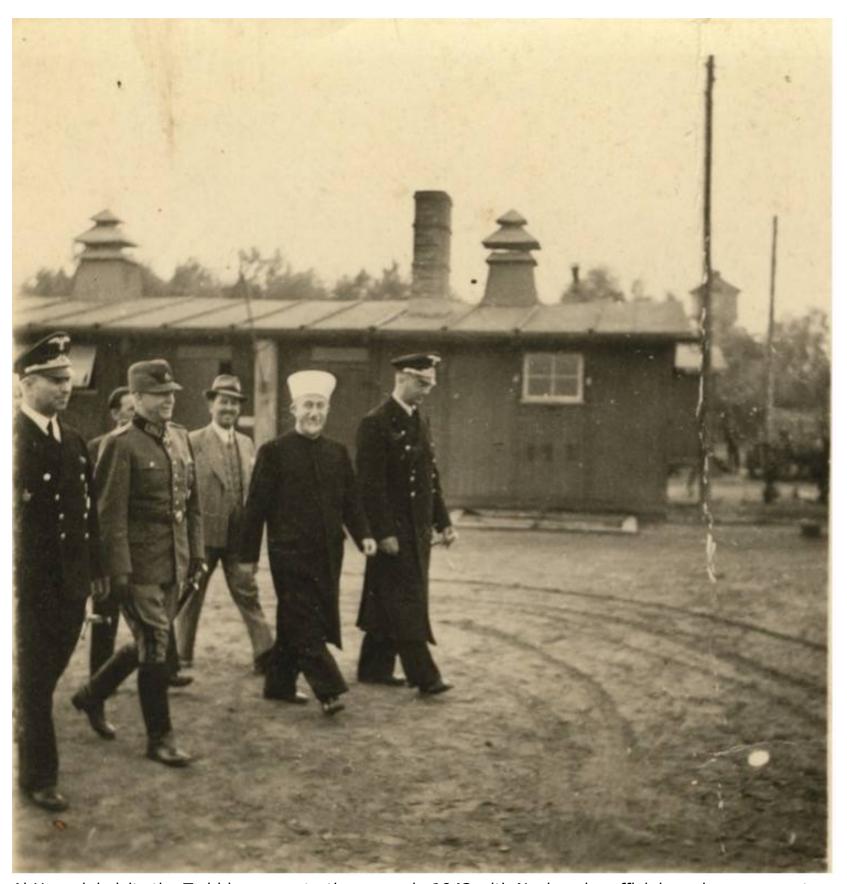

f this letter should be maintained absolutely secret until we decide otherwise.

I beg your Eminence to be assured of my highest esteem and consideration.

(Signed) Ribbentrop

To His Eminence

the Grossmufti of Palestine

Amin El Husseini.

• Al-Husseini personally interacted with many of the Nazis top officials, including Heinrich Himmler (the SS Chief), Adolf Eichmann (pivotal actor in the implementation of the Holocaust), and Von Ribbentrop (Foreign Minister).



Amin al-Husseini (left), Heinrich Himmler, SS chief (right), 1943

 $^{ullet}$  Al-Husseini was personally taken on tours of concentration camps by top Nazi officials, where he witnessed Jewish captives. "Among the prisoners were Jews from Hungary. Forced labor, terror and violence characterized their daily lives."  $^{18}$ 



Al-Husseini visits the Trebbin concentration camp in 1942 with Nazi senior officials and government figures directly involved in genocide and the "Final Solution," including Arthur Seyss-Inquart second from left, and Martin Luther far right.  $^{19}$ 

- $\bullet$  Husseini recorded in his memoirs his knowledge of the mass extermination of the Jews almost two years before the end of the war.  $^{20}$
- $^{\circ}$  As he had since the early days of the Nazi regime in 1933, al-Husseini repeatedly urged the Nazi leadership to prevent Jewish emigration to Palestine. Written letters in 1943 establish his preference for sending Jewish children to death camps in Poland.  $^{21}$
- In his role as propagandist for the Nazis, al-Husseini conducted grotesquely antisemitic radio broadcasts inciting