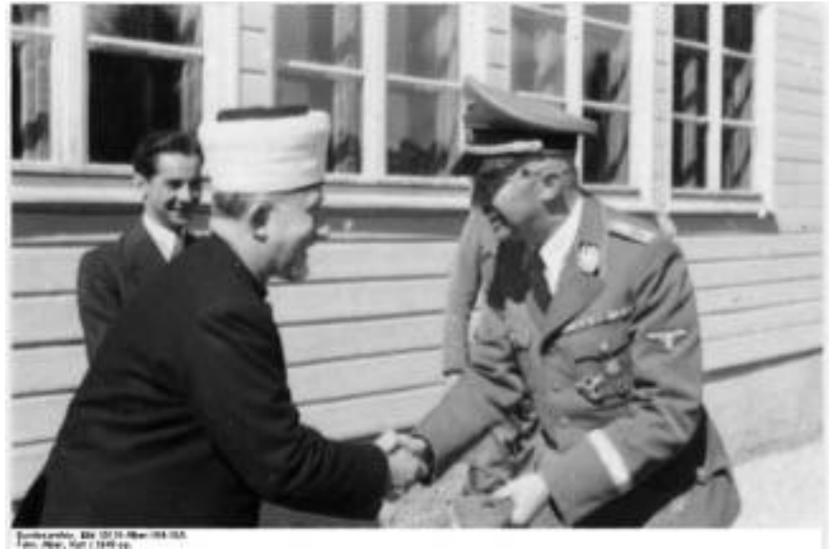

the German Government.

Germany is consequently ready to give all her support to the oppressed Arab countries in their fight against British domination, for the fulfillment of their national aim to independence and sovereignty and for the destruction of the Jewish National Home in Palestine.

As previously agreed, the content of this letter should be maintained absolutely secret until we decide otherwise.

I beg your Eminence to be assured of my highest esteem and consideration.

(Signed) Ribbentrop

To His Eminence

the Grossmufti of Palestine

Amin El Husseini.

• Al-Husseini personally interacted with many of the Nazis top officials, including Heinrich Himmler (the SS Chief), Adolf Eichmann (pivotal actor in the implementation of the Holocaust), and Von Ribbentrop (Foreign Minister).



Amin al-Husseini (left), Heinrich Himmler, SS chief (right), 1943

 $^{ullet}$  Al-Husseini was personally taken on tours of concentration camps by top Nazi officials, where he witnessed Jewish captives. "Among the prisoners were Jews from Hungary. Forced labor, terror and violence characterized their daily lives."  $^{18}$ 



Al-Husseini visits the Trebbin concentration camp in 1942 with Nazi senior officials and government figures directly involved in genocide and the "Final Solution," including Arthur Seyss-Inquart second from left, and Martin Luther far right.  $^{19}$ 

- $\bullet$  Husseini recorded in his memoirs his knowledge of the mass extermination of the Jews almost two years before the end of the war.  $^{20}$
- $^{\circ}$  As he had since the early days of the Nazi regime