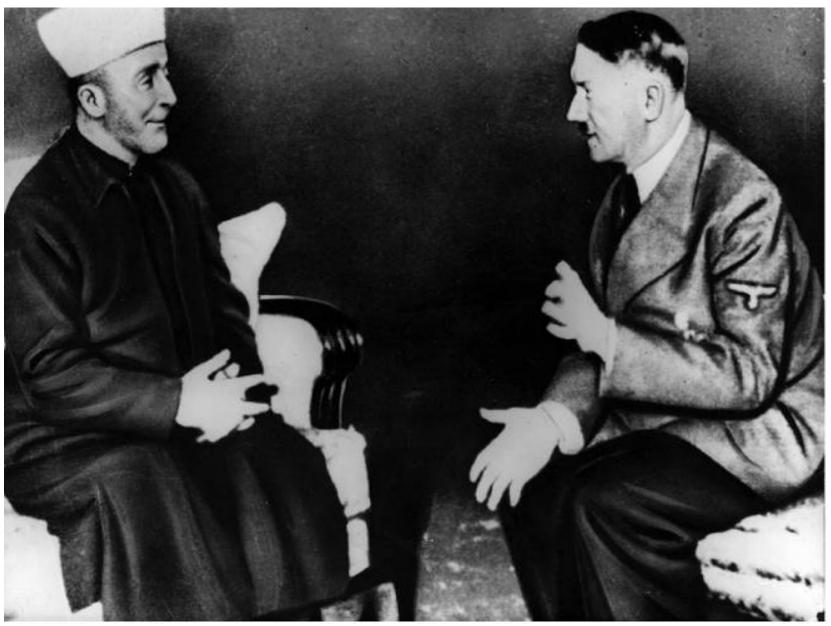

940 al-Husseini moved from Lebanon to Iraq. With major cash infusions directly from the Nazis starting in 1941, al-Husseini issued a call over Baghdad radio for a Muslim Holy War. <sup>12</sup> Within weeks there was a massacre of the Jews of Baghdad, murder, widespread rape and pillaging, and the destruction of Jewish homes and businesses (known as the *Farhud* ).
- In the fall of 1941, al-Husseini moved to Germany. He spent the rest of the Second World War, living lavishly as Hitler's guest, the Nazi regime paying him enormous sums. <sup>13</sup> For his part, Al-Husseini served as a recruiter of tens of thousands of Arabs and Muslims for the SS and as a major propagandist for the Nazis.
- Just weeks after his arrival in Berlin, Al-Husseini met with Hitler himself on November 28, 1941.



Amin al-Husseini (left), Adolf Hitler (right), Berlin, November 28, 1941

There is an official German record of the meeting between al-Husseini and Hitler. It records their discussion of resolving the "Jewish problem." And it records a genocidal pact made between the leader of the Palestinians and the leader of the Germans to bring Nazism – extermination, ethnic cleansing, genocide – to the Jews in Palestine. A Nazi propaganda video also recorded his entrance and the commencement of the visit – replete with al-Husseini's 'Heil Hitler' salute.

#### "GRAND MUFTI:

The Grand Mufti began by thanking the Fuhrer for the great honor he had bestowed by receiving him. He wished to seize the opportunity to convey to the Fuhrer of the Greater German Reich, admired by the entire Arab world...The Ar