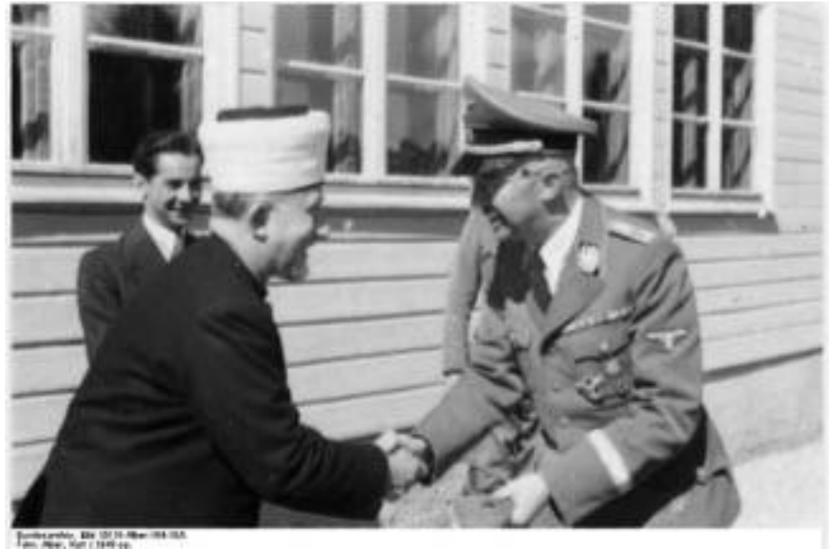

# Submission to the UN Human Rights Council "Commission of Inquiry" on Israel created May 27, 2021 by resolution A/HRC/RES/S-30/1