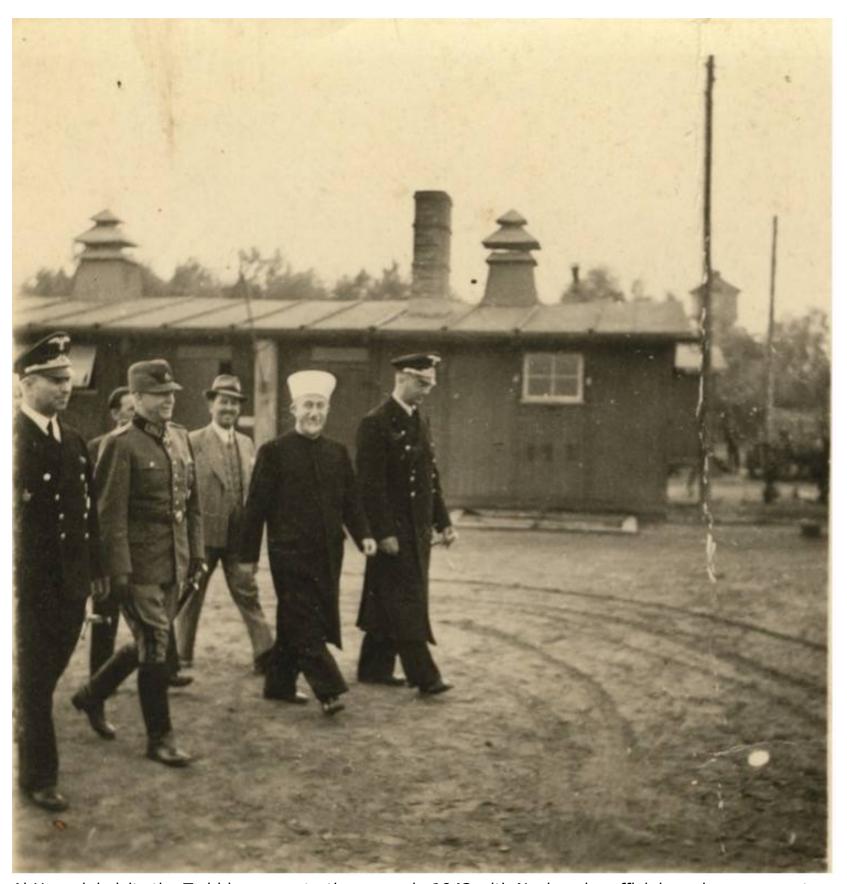

# Submission to the UN Human Rights Council "Commission of Inquiry" on Israel created May 27, 2021 by resolution A/HRC/RES/S-30/1